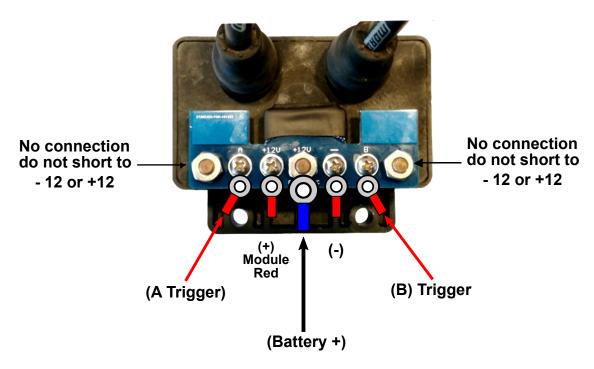

## SF 3 ohm coil driver

Remove the 3, 10-32 nuts and lock washers from the top of the SF coil terminals and place coil driver board on to coil as shown. Replace the 3, 10-32 nuts and lock washers with existing or new hardware supplied. Use appropriate #6 connectors for making terminations. Do not allow any of the connections to short to each other. See ignition wiring diagrams for wiring.